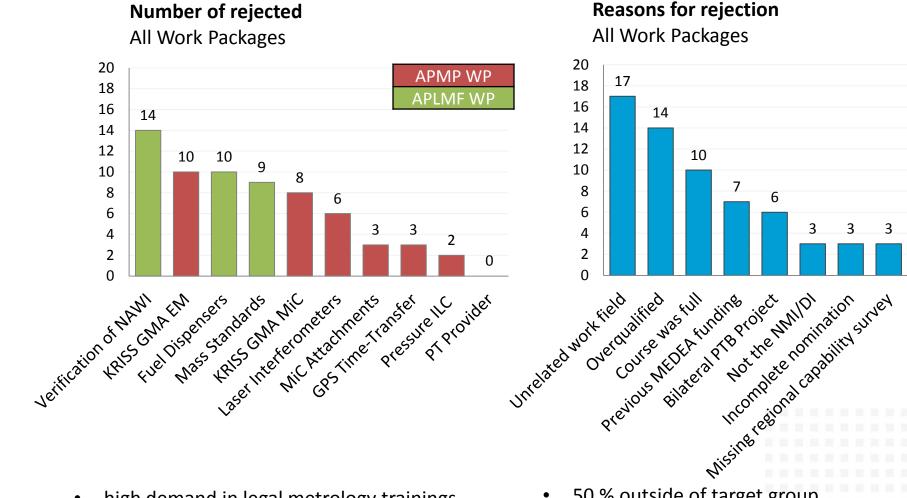

#### Summary:

Largest outreach of the MEDEA project to 20 different economies in Asia-Pacific in 2016 vs. 2014 & 2015

Distribution of & Reasons for rejection

**TECHNICAL COOPERATION** 

3

- high demand in legal metrology trainings
- high interest in KRISS-GMA courses •
- high interest in MiC attachment trainings

- 50 % outside of target group
- 16 % due to limited number of spots
- 14 % formal application errors ٠

Trainers & Hosts