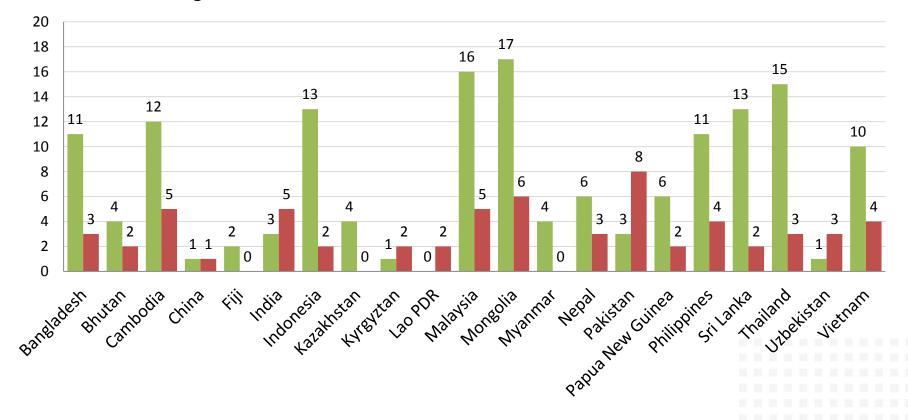

#### TECHNICAL COOPERATION

BangladeshBhutan

Cambodia
China
Fiji
India

Indonesia

Kyrgyztan
 Lao PDR
 Malaysia

Mongolia

Myanmar

Pakistan

Philippines

UzbekistanVietnam

Sri Lanka

Thailand

Papua New Guinea

Nepal

Kazakhstan

### Summary – 2016:

Total number of applicants : 215Total number of admitted:153Total number of rejected:62

71 % Admission rate

Outreach – Beneficiaries in 20 different economies

#### Summary:

Largest outreach of the MEDEA project to 20 different economies in Asia-Pacific in 2016 vs. 2014 & 2015

Distribution of & Reasons for rejection

**TECHNICAL COOPERATION** 

3

- high demand in legal metrology trainings
- high interest in KRISS-GMA courses •
- high interest in MiC attachment trainings