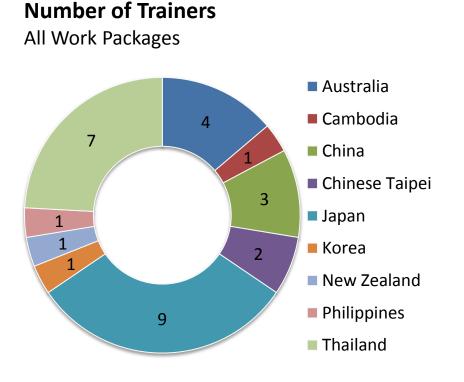

### TECHNICAL COOPERATION

- 9 economies have provided trainers
- highest engagement in 2016 from Japan, Thailand and Australia
- newcomer trainers from Cambodia, Thailand & Philippines

Number of Hosts All Work Packages

- 7 economies have hosted trainings
- highest engagement in 2016 from Korea, and Thailand
- continuous support as in 2014/2015 from: China, Indonesia, Malaysia, Thailand