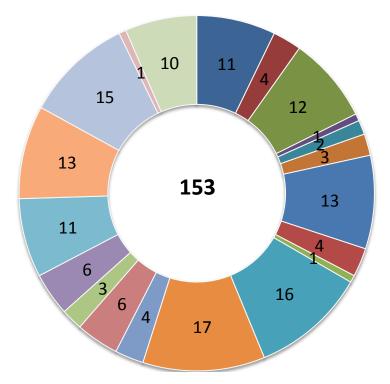

### Number of admitted participants

All Work Packages

### Summary – 2016:

Total number of applicants : 215Total number of admitted:153Total number of rejected:62

71 % Admission rate

Outreach – Beneficiaries in 20 different economies

#### Summary:

Largest outreach of the MEDEA project to 20 different economies in Asia-Pacific in 2016 vs. 2014 & 2015

Distribution of & Reasons for rejection

**TECHNICAL COOPERATION** 

3

- high demand in legal metrology trainings
- high interest in KRISS-GMA courses •
- high interest in MiC attachment trainings