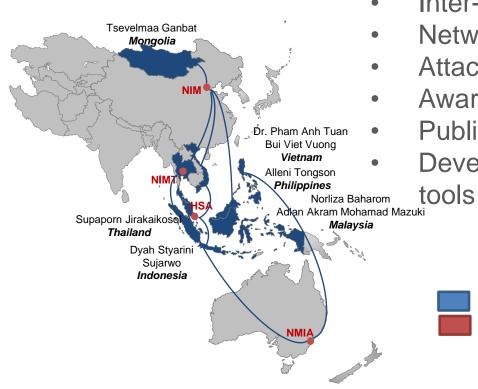

#### TECHNICAL COOPERATION

BangladeshBhutan

Cambodia
China
Fiji
India

Indonesia

Kyrgyztan
 Lao PDR
 Malaysia

Mongolia

Myanmar

Pakistan

Philippines

UzbekistanVietnam

Sri Lanka

Thailand

Papua New Guinea

Nepal

Kazakhstan

### TECHNICAL COOPERATION

- 9 economies have provided trainers
- highest engagement in 2016 from Japan, Thailand and Australia
- newcomer trainers from Cambodia, Thailand & Philippines

Number of Hosts All Work Packages

- 7 economies have hosted trainings
- highest engagement in 2016 from Korea, and Thailand
- continuous support as in 2014/2015 from: China, Indonesia, Malaysia, Thailand