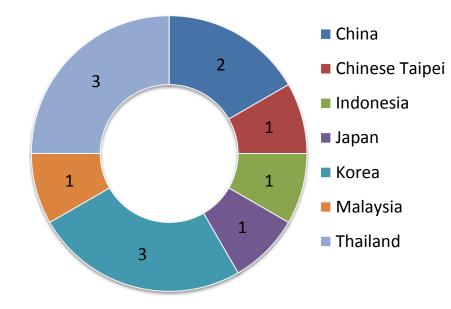

### TECHNICAL COOPERATION

- 9 economies have provided trainers
- highest engagement in 2016 from Japan, Thailand and Australia
- newcomer trainers from Cambodia, Thailand & Philippines

Number of Hosts All Work Packages

- 7 economies have hosted trainings
- highest engagement in 2016 from Korea, and Thailand
- continuous support as in 2014/2015 from: China, Indonesia, Malaysia, Thailand